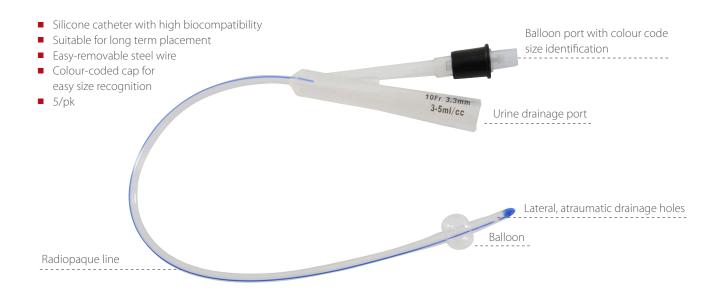

## BUSTER Foley Catheter, Silicone

2-way catheter in 100% silicone with 3-5 cc (ml) retention balloon and stylet. Catheter has rounded tip and atraumatic side holes, and as silicone is very biocompatible, it is suitable for longer placement in urethra/bladder (up to 7 days).

## How to use...

Insert the catheter through urethra into the bladder

Gently remove the steel wire

Fill the balloon with isotonic saline